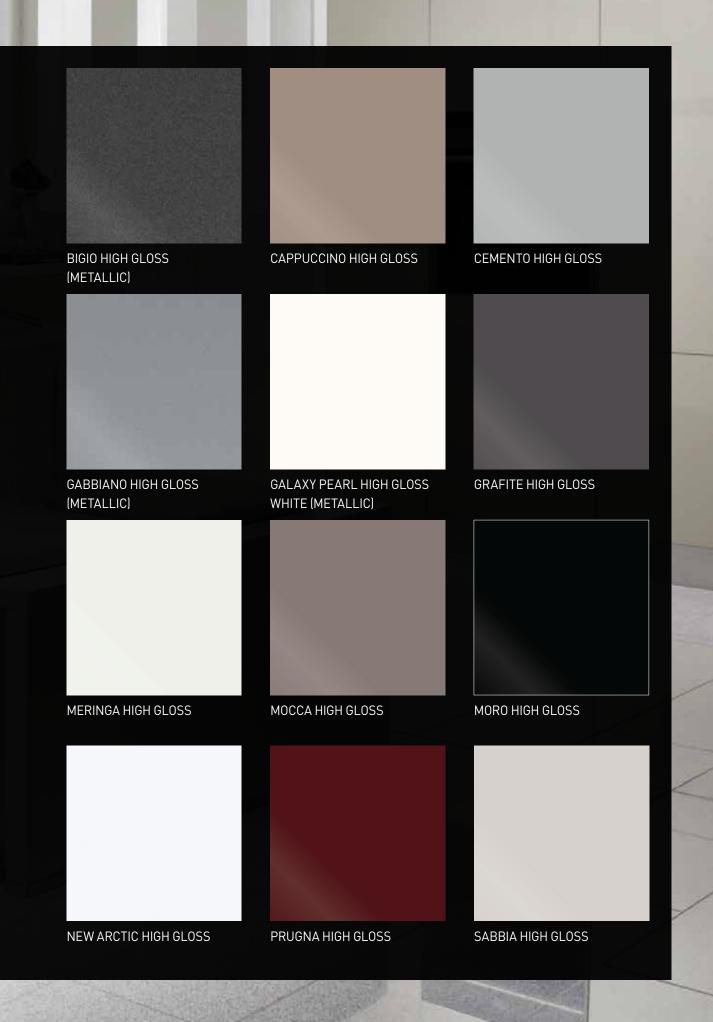

## Rauvisio Brilliant High Gloss

Acrilam's Rauvisio Brilliant High Gloss acrylic laminate emphasises the latest trends in furniture and living space design. The outstanding depth effect makes it a great alternative to high-end lacquered elements within surfaces, allowing you to create exceptionally beautiful, coated front panels.

The acrylic laminate material has numerous benefits, including long-term UV resistance – proven to last for at least 20 years of indoor use. Furthermore, it's a versatile surface with outstanding colour and shine, and can be cut to size using standard woodworking tools. If that's not enough to convince you, it can be bent and cut into virtually any shape, giving you total design freedom.

### Key Features

- → Easy to work with & clean
- Workable with standard woodworking tools
- → Up to 60% cheaper to produce than lacquered components
- Can be bent and trimmed to fit any design
- $\rightarrow$  High gloss milling radius
- → Colour-fast and UV-resistant
- → Mirror like finish