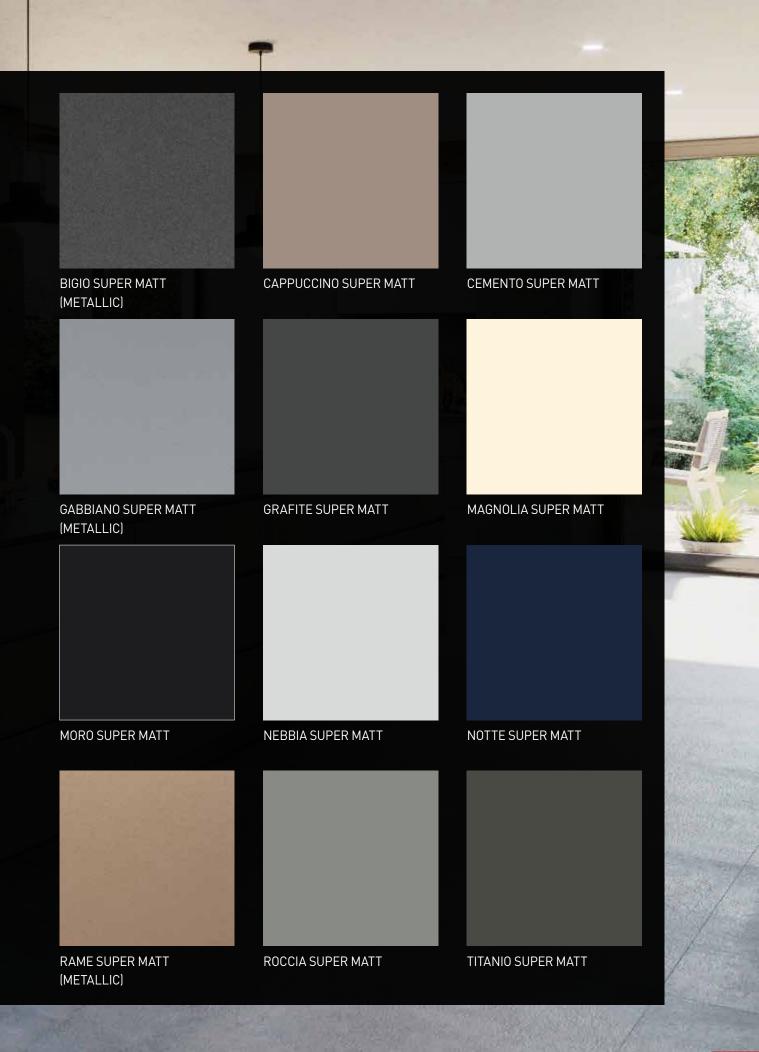

## Rauvisio Brilliant Super Matt

Acrilam's Rauvisio Brilliant Super Matt acrylic laminate emphasises the latest trends in furniture and living space design. The outstanding depth effect makes it a great alternative to high-end lacquered elements within surfaces, allowing you to create exceptionally beautiful, coated front panels.

The acrylic laminate material has numerous benefits, including long-term UV resistance - proven to last for at least 20 years of indoor use. Furthermore, it's a versatile surface with outstanding colour and shine, and can be cut to size using standard woodworking tools. If that's not enough to convince you, it can be bent and cut into virtually any shape, giving you total design freedom.

### **Key Features**

- Easy to work with & clean
- Anti finger print
- Anti scratch
- Soft touch surface
- Workable with standard woodworking tools
- Up to 60% cheaper to produce than lacquered components
- Can be bent and trimmed to fit any design
- Colour-fast and UV-resistant