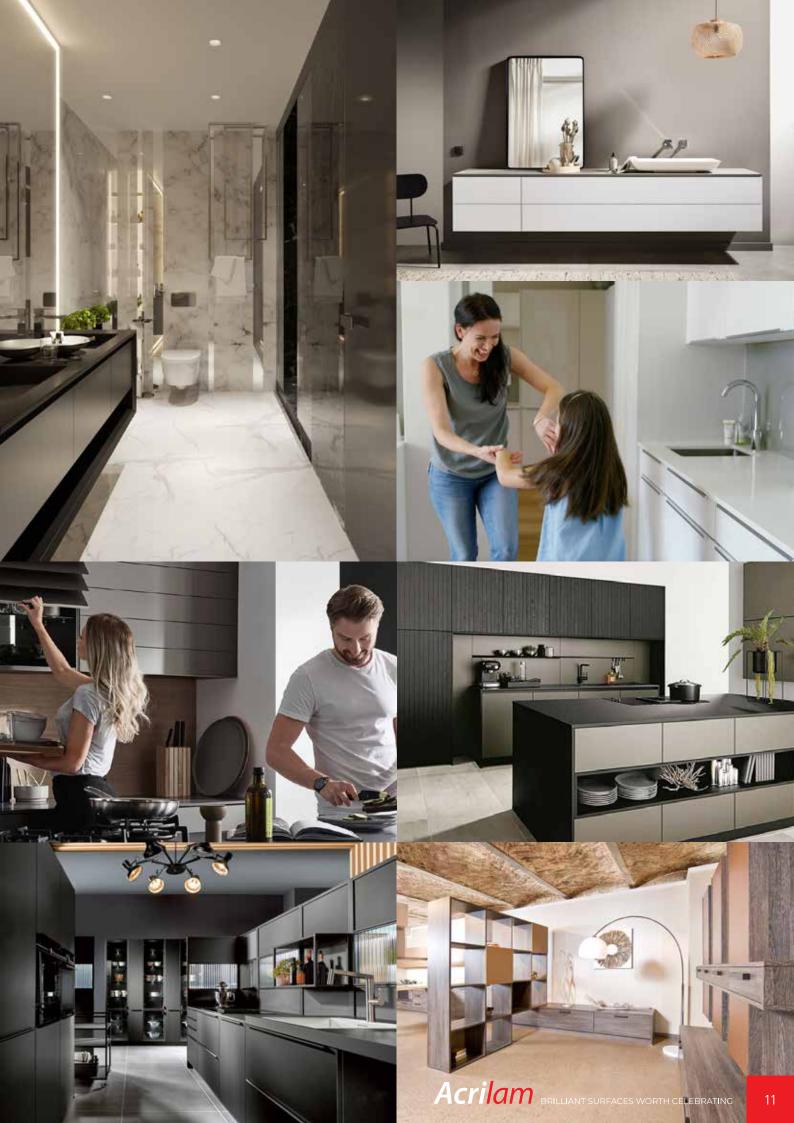

#### Acrilam BRILLIANT SURFACES THAT REALLY ARE WORTH CELEBRATING

On behalf of our company Acrilam we would like to introduce you to our range of Rauvisio Brilliant Hi-Gloss, Super Matt Acrylic and HPL Natural panels.

## Rauvisio Brilliant High Gloss

Acrilam's Rauvisio Brilliant High Gloss acrylic laminate emphasises the latest trends in furniture and living space design. The outstanding depth effect makes it a great alternative to high-end lacquered elements within surfaces, allowing you to create exceptionally beautiful, coated front panels.

## Rauvisio Brilliant Super Matt

Acrilam's Rauvisio Brilliant Super Matt acrylic laminate emphasises the latest trends in furniture and living space design. The outstanding depth effect makes it a great alternative to high-end lacquered elements within surfaces, allowing you to create exceptionally beautiful, coated front panels.

## HPL Natural

Acrilam HPL Natural laminated panels are the preferred choice for Interior spaces including kitchen, bathroom and all joinery fit outs. They are durable, scratch–resistant, anti finger print and anti-bacterial to keep the inside environment healthy for you and your family. Acrilam HPL Natural laminated panels cares for your family, assuring you of a germ-free space that last for years thanks to our superior quality.