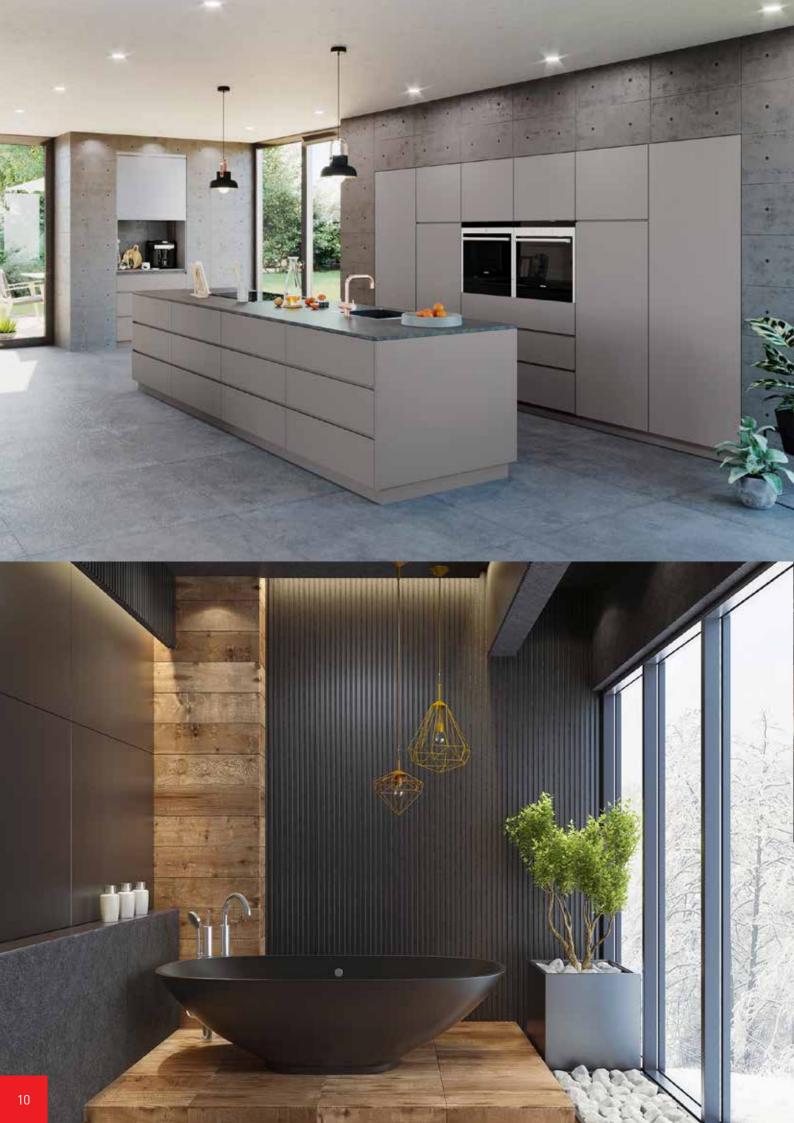

## HPL Natural

Acrilam HPL Natural laminated panels are the preferred choice for Interior spaces including kitchen, bathroom and all joinery fit outs. They are durable, scratch–resistant, anti finger print and anti-bacterial to keep the inside environment healthy for you and your family. Acrilam HPL Natural laminated panels cares for your family, assuring you of a germ-free space that last for years thanks to our superior quality.

Our HLP Natural products come with antimicrobial protection on the surface which makes the laminated board germ free, preventing stains and bad odours. Acrilam HPL Natural Laminated panel products are non porous, highly resistant to chemicals, highly scratch resistant, anti finger print, anti bacterial and very easy to clean.