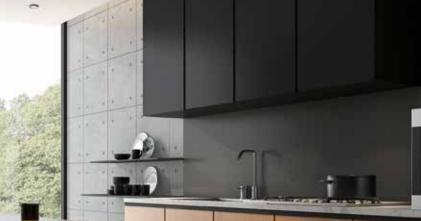

## Rauvisio Brilliant Super Matt

Acrilam's Rauvisio Brilliant Super Matt acrylic laminate emphasises the latest trends in furniture and living space design. The outstanding depth effect makes it a great alternative to high-end lacquered elements within surfaces, allowing you to create exceptionally beautiful, coated front panels.

The acrylic laminate material has numerous benefits, including long-term UV resistance - proven to last for at least 20 years of indoor use. Furthermore, it's a versatile surface with outstanding colour and shine, and can be cut to size using standard woodworking tools. If that's not enough to convince you, it can be bent and cut into virtually any shape, giving you total design freedom.

### **Key Features**

- Easy to work with & clean
- Anti finger print
- Anti scratch
- Soft touch surface
- Workable with standard woodworking tools
- Up to 60% cheaper to produce than lacquered components
- Can be bent and trimmed to fit any design
- Colour-fast and UV-resistant